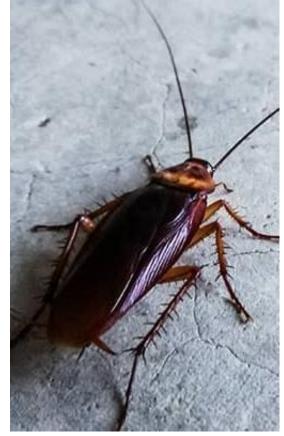

Cockroaches

→ FOG Waste

Dermestid Beetles

→ Animal Carcasses

Armadillidiidae (Pill Bugs / Roly Polies)

Heavy Metals (Lead)

Mealworms

→ Styrofoam