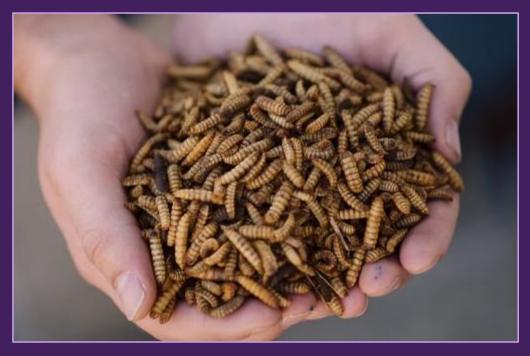

### **Black Soldier Fly Larvae (BSFL)**

- Feeds on organic material
- Can be harvested and may replace fish meal in fish and chicken feed
- Transform waste into a valuable product

Black Soldier Fly Larvae - Food Waste