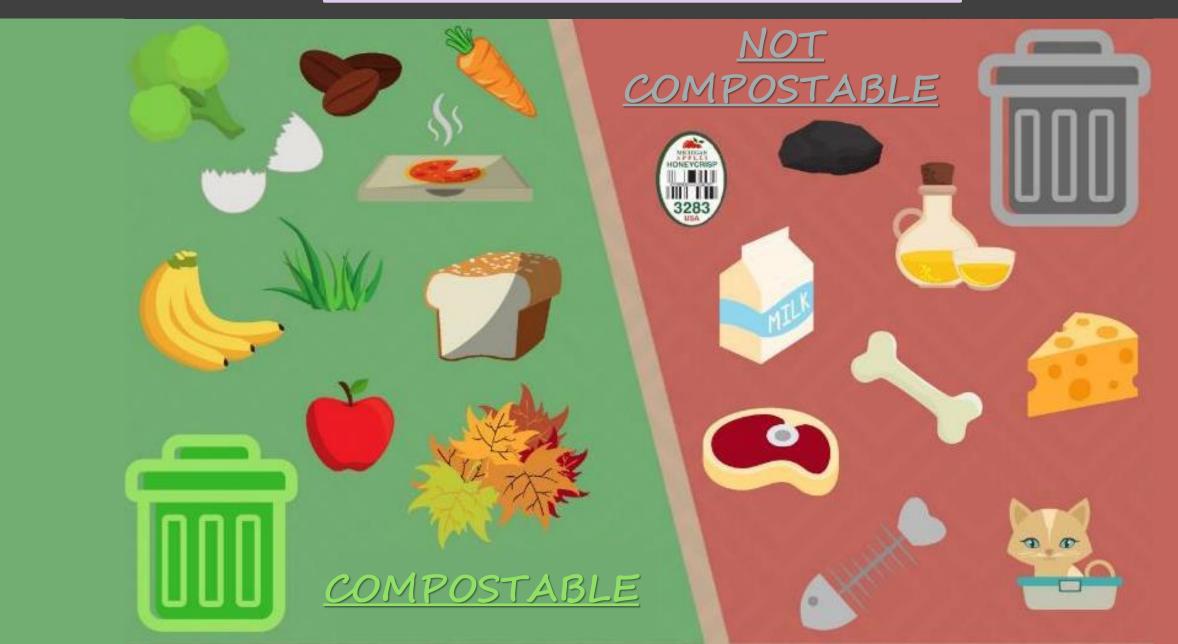

### **Typical Composting Methods**

- Heaps
- Bins
- Vermicomposting (worms)
- Wind row
- In-vessel



### **Other Alternatives**

- Animal feed
- Black soldier fly larvae
- Anaerobic digestion
- Incineration
- Pyrolysis



### Why Composting Matters



**31%** of our food supply ends up in landfills



of global greenhouse emissions, **6 times** greater than the aviation sector



Over **90 million lbs** of food ends up wasted equating to **123 times** the weight of the Empire State Building



**times** more workers than landfills and **4 times** more workers than



When added to soil, compost helps filter out **60-95%** of urban storm water pollutants

### So <u>YOU</u> want to <u>COMPOST</u>?



### So <u>YOU</u> want to <u>COMPOST</u>?



### To compost... or not to compost





### **Black Soldier Fly Larvae (BSFL)**

- Feeds on organic material
- Can be harvested and may replace fish meal in fish and chicken feed
- Transform waste into a valuable product









Black Soldier Fly Larvae - Food Waste

Cockroaches

→ FOG Waste

Dermestid Beetles

→ Animal Carcasses

Armadillidiidae (Pill Bugs / Roly Polies)

Heavy Metals (Lead)

Mealworms

→ Styrofoam

Wax Worms

→ Plastic











### CARES Composts -The Social Media Challenge

- 2-week duration
  - 1-week preparation
- Prizes for 1<sup>st</sup>, 2<sup>nd</sup>, and 3<sup>rd</sup> place
  - Weight per person
  - Weight per household
- Post photos to Teams page
- Extra points for reposting to Linkedin and/or Instagram
  - #CapgeminiComposts
  - If you are posting to a private account, be sure to let us know