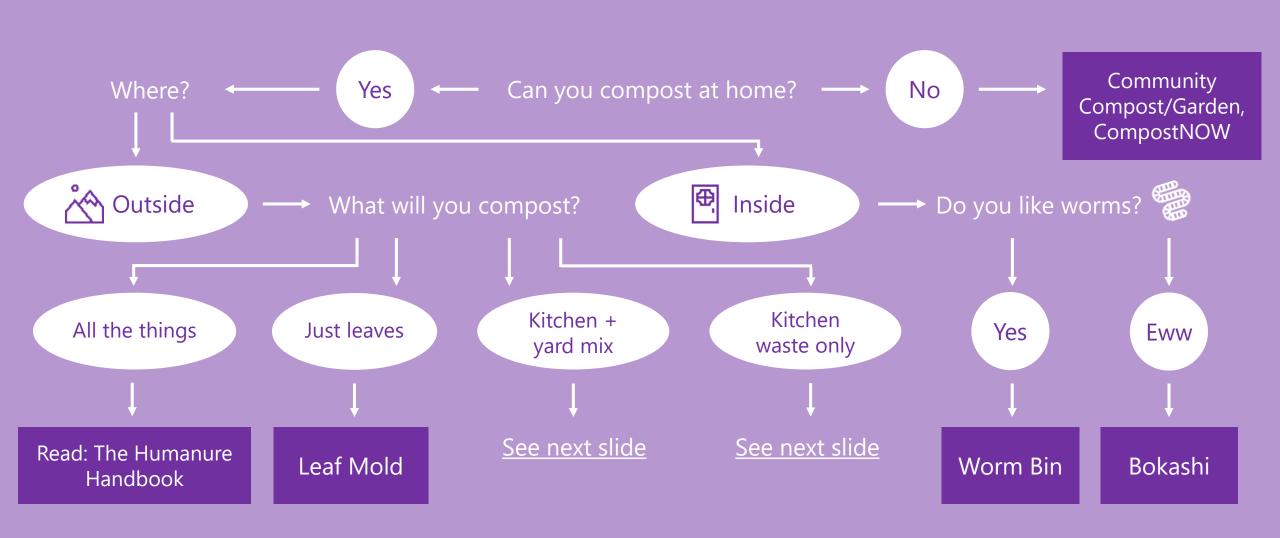

foliation



### Compost

Ongoing project, fun for kids

### **HOW DOES IT WORK?**









### **Typical Composting Methods**

- Heaps
- Bins
- Vermicomposting (worms)
- Wind row
- In-vessel



### **Other Alternatives**

- Animal feed
- Black soldier fly larvae
- Anaerobic digestion
- Incineration
- Pyrolysis



### Why Composting Matters



**31%** of our food supply ends up in landfills



of global greenhouse emissions, **6 times** greater than the aviation sector



Over **90 million lbs** of food ends up wasted equating to **123 times** the weight of the Empire State Building



**times** more workers than landfills and **4 times** more workers than



When added to soil, compost helps filter out **60-95%** of urban storm water pollutants

### So <u>YOU</u> want to <u>COMPOST</u>?



### So <u>YOU</u> want to <u>COMPOST</u>?



### To compost... or not to compost





### **Black Soldier Fly Larvae (BSFL)**

- Feeds on organic material
- Can be harvested and may replace fish meal in fish and chicken feed
- Transform waste into a valuable product









Black Soldier Fly Larvae - Food Waste

Cockroaches

→ FOG Waste

Dermestid Beetles

→ Animal Carcasses

Armadillidiidae (Pill Bugs / Roly Polies)

Heavy Metals (Lead)

Mealworms

→ Styrofoam

Wax Worms

→ Plastic











### CARES Composts -The Social Media Challenge

- 2-week duration
  - 1-week preparation
- Prizes for 1<sup>st</sup>, 2<sup>nd</sup>, and 3<sup>rd</sup> place
  - Weight per person
  - Weight per household
- Post photos to Teams page
- Extra points for reposting to Linkedin and/or Instagram
  - #C