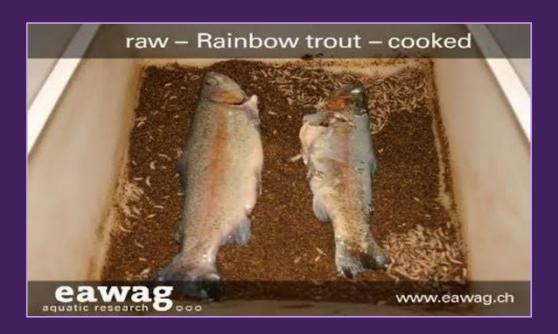

### **Black Soldier Fly Larvae (BSFL)**

- Feeds on organic material
- Can be harvested and may replace fish meal in fish and chicken feed
- Transform waste into a valuable product

Black Soldier Fly Larvae - Food Waste