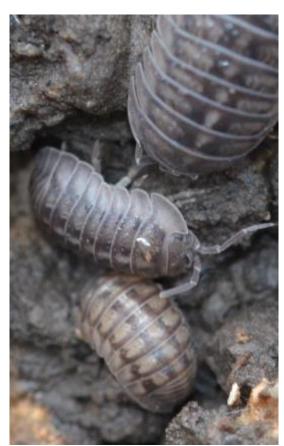

Cockroaches

→ FOG Waste

Dermestid Beetles

→ Animal Carcasses

Armadillidiidae (Pill Bugs / Roly Polies)

Heavy Metals (Lead)

Mealworms

→ Styrofoam