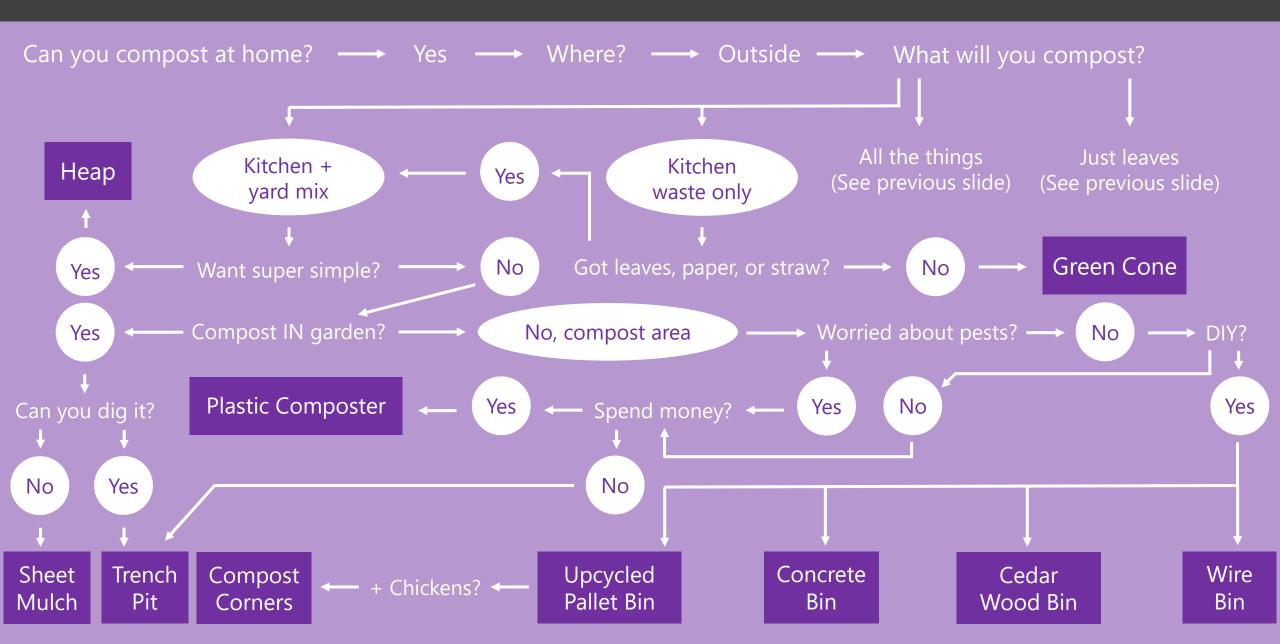

n for kids

### **HOW DOES IT WORK?**









### **Typical Composting Methods**

- Heaps
- Bins
- Vermicomposting (worms)
- Wind row
- In-vessel



### **Other Alternatives**

- Animal feed
- Black soldier fly larvae
- Anaerobic digestion
- Incineration
- Pyrolysis



### Why Composting Matters



**31%** of our food supply ends up in landfills



of global greenhouse emissions, **6 times** greater than the aviation sector



Over **90 million lbs** of food ends up wasted equating to **123 times** the weight of the Empire State Building



**times** more workers than landfills and **4 times** more workers than



When added to soil, compost helps filter out **60-95%** of urban storm water pollutants

### So <u>YOU</u> want to <u>COMPOST</u>?



### So <u>YOU</u> want to <u>COMPOST</u>?



### To compost... or not to compost





### **Black Soldier Fly Larvae (BSFL)**

- Feeds on organic material
- Can be harvested and may replace fish meal in fish and chicken feed
- Transform waste into a valuable product









Black Soldier Fly Larvae - Food Waste

Cockroaches

→ FOG Waste

Dermestid Beetles

→ Animal Carcasses

Armadillidiidae (Pill Bugs / Roly Polies)

Heavy Metals (Lead)

Mealworms

→ Styrofoam

Wax Worms

→ Plastic











### CARES Composts -The Social Media Challenge

- 2-week duration
  - 1-week preparation
- Prizes for 1<sup>st</sup>, 2<sup>nd</sup>, and 3<sup>rd</sup> place
  - Weight per person
  - Weight per household
- Post photos to Teams page
- Extra points for reposting to Linkedin and/or Instagram
  - #CapgeminiComposts
  - If you are posting to a